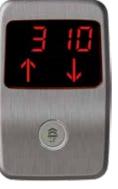

#### **SMSC** Landing Fixtures

909 ALCD-E

For those who like classic lines, timeless SMSC Series offers a variety of landing panels and indicators. SMSC L is the duplex version of the series.

**SMSC** Landing Indicators

909 LMBUS 63

907 GA

500 A AK33 CB

500 B AK32 P

SMSC L 700 AK32 P

SADE L 700

SADE L 700 A

SADE L 700 B