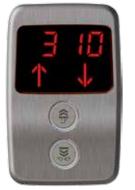

#### **SMSC** Landing Fixtures

909 ALCD-E

For those who like classic lines, timeless SMSC Series offers a variety of landing panels and indicators. SMSC L is the duplex version of the series.

**SMSC** Landing Indicators

909 LMBUS 63

907 GA

500 A AK33 CB

500 B AK32 P

SMSC L 700 AK32 P

SADE L 700

SADE L 700 A

SADE L 700 B